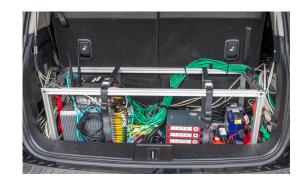

# Data Acquisition Rental

- eDAQ-XR and eDAQ-lite data acquisition systems available on weekly basis
- eDAQ-XR has:
  - 48 high level signal inputs
  - 32 bridge level signal inputs
  - 3 CAN port inputs
  - Extremely fast processor