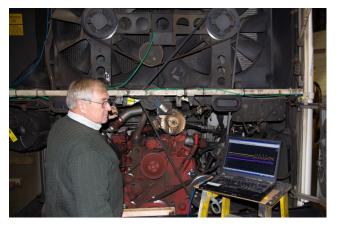

Experts can gauge components for strain and temperature on nearly any part of a vehicle. This data can confirm FEA and be used for vehicle development.

Along with instrumenting vehicles to record measurements of all varieties, Michigan Scientific experts can provide on-site and remote data acquisition services for recording instrumented components under test. We also offer additional data processing, analysis, and reporting services.